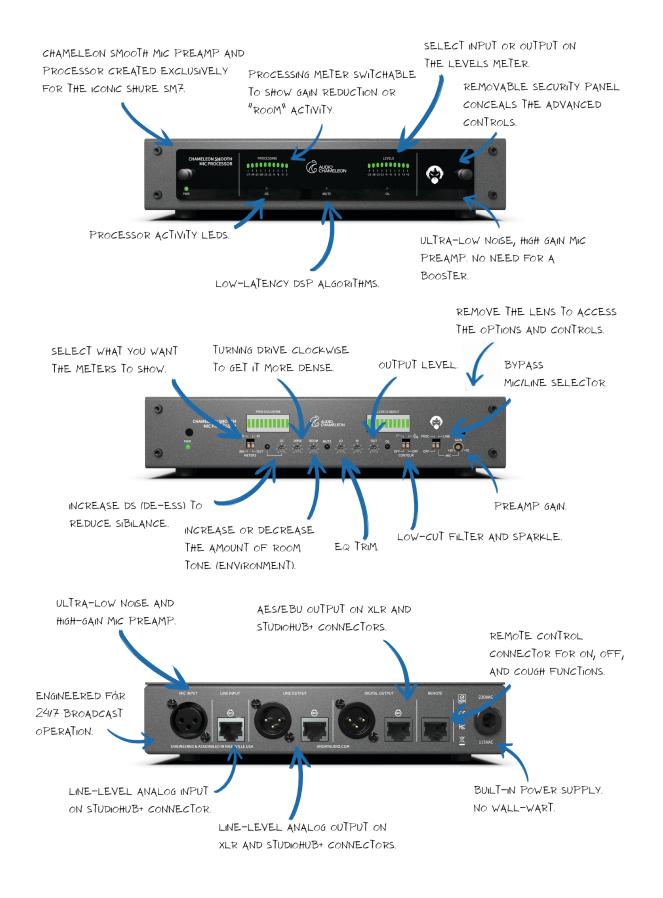

Imagine your voice dipped in butter.

**SMooth** is the world's first microphone processor designed exclusively for the iconic Shure SM7 microphone.

Every algorithm, every feature, every detail is designed to complement and enhance the SM7. The compressor is adjustable from "natural" to "massive" while always defined and silky. The studio-grade mic preamp delivers all the clean gain you'll ever need. The de-esser removes sibilance without giving you a speech impediment.

And wait until you hear our innovative approach to noise gating. No clipped words or modulating noise. Just dial in as much or as little room tone as you like. Analog and digital audio outputs mean you're ready for anything. And because **SMooth** is matched to your microphone, it sounds great right out of the box. No more fiddling to find the sound that never quite works. Plug in and be amazed. Fine tune to taste. You'll be falling in love with your mic all over again.