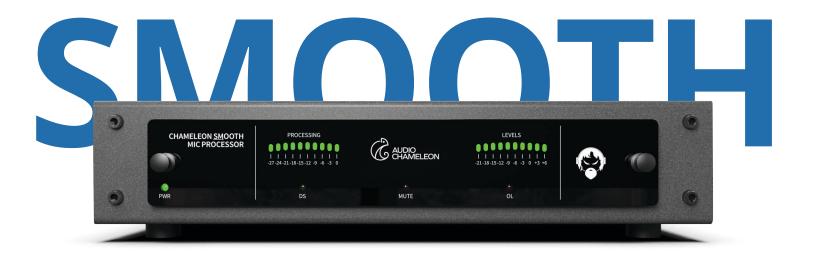

Imagine your voice dipped in butter.

**SMooth** is the world's first microphone processor designed exclusively for the iconic Shure SM7 microphone.

Every algorithm, every feature, every detail is designed to complement and enhance the SM7. The compressor is adjustable from "natural" to "massive" while always defined and silky. The studio-grade mic preamp delivers all the clean gain you'll ever need. The de-esser removes sibilance without giving you a speech impediment.

And wait until you hear our innovative approach to noise gating. No clipped words or modulating noise. Just dial in as much or as little room tone as you like. Analog and digital audio outputs mean you're ready for anything. And because **SMooth** is matched to your microphone, it sounds great right out of the box. No more fiddling to find the sound that never quite works. Plug in and be amazed. Fine tune to taste. You'll be falling in love with your mic all over again.

You didn't compromise when you picked the SM7. So don't settle for a generic mic processor - get **SMooth**, the perfect companion for your SM microphone.